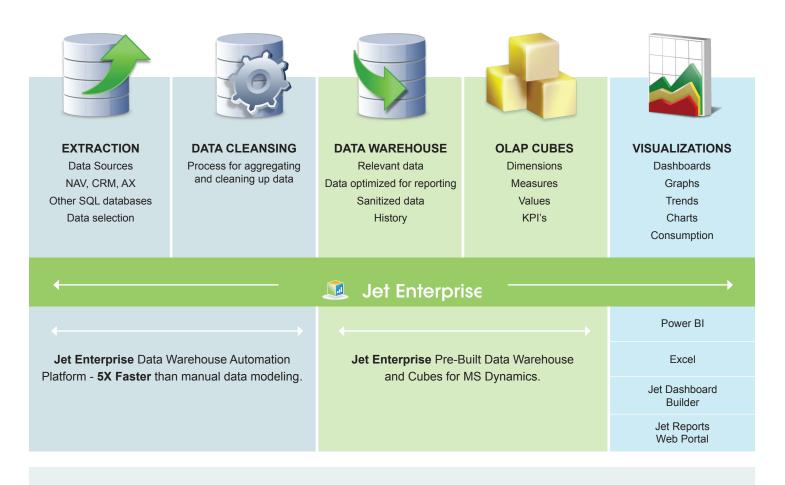

Jet Enterprise is a data warehousing solution that extends the Microsoft framework. As a ready-to-use solution, companies can instantly see their business information and quickly add their own KPI's to emphasize their strategic advantage. The result is rapid time-to-value and a low total cost of ownership.

Integrating Jet Enterprise with Power BI will empower organizations to:

- Find data fast, without having to know the complicated data model of the source systems.
- Make data-driven decisions with reliable, governed information.
- Easily manage multiple data sources and companies to create a single, seamless set of data that is optimized for the user experience.
- **Reduce the risk of failed BI investments** by getting value 5X faster than traditional data warehousing methods.