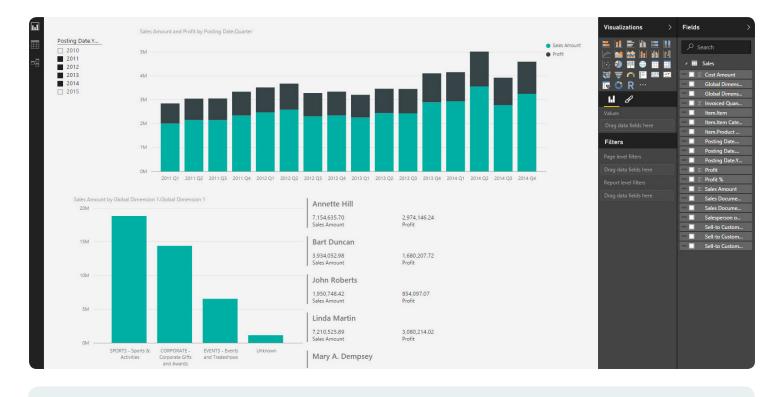

## For Visualizing Your Data - there is no better way than Microsoft's Power BI.

Power BI's stunning interface is inexpensive, easy to install, and allows users to plan and execute faster.

**Jet Enterprise** makes Power BI even easier by connecting it to a data warehouse that is specifically designed for reporting, analytics and business intelligence. This gives you the following advantages: