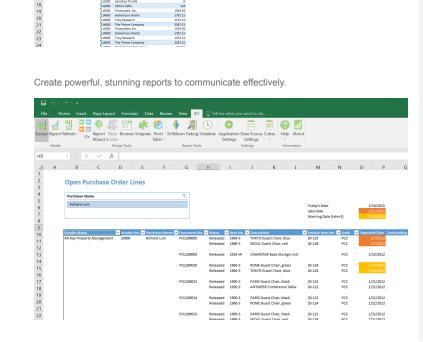

## Fast, Flexible Financial and Business **Reporting Inside of Excel**

Jet Professional allows you to get all the operational data you need, in the format that works for you. Any report – exactly the way you want it. No exporting, no copying and pasting and no programming.