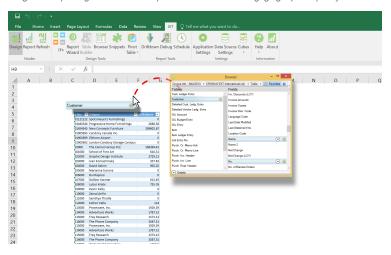

Drag-and-drop design from the Jet Reports Browser to build engaging reports quickly.